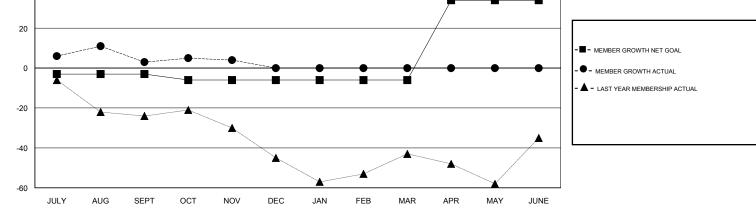

## GMT CA

| Clubs<br>RESULTS FOR 2018-2019 |               |           |               | Members               |                           |                         |                                                    |
|--------------------------------|---------------|-----------|---------------|-----------------------|---------------------------|-------------------------|----------------------------------------------------|
|                                |               |           |               | RESULTS FOR 2018-2019 |                           |                         |                                                    |
| QUARTER                        | NEW CLUB GOAL | NEW CLUBS | DROPPED CLUBS | QUARTER               | MEMBER GROWTH NET<br>GOAL | MEMBER GROWTH<br>ACTUAL | DROPPED<br>MEMBERS ACTUAL<br>(including transfers) |
| JULY/AUG/SEPT                  | 0             | 0         | 0             | JULY/AUG/SEPT         | -3                        | 34                      | 25                                                 |
| OCT/NOV/DEC                    | 0             | 0         | 0             | OCT/NOV/DEC           | -3                        | 19                      | 15                                                 |
| JAN/FEB/MAR                    | 0             | 0         | 0             | JAN/FEB/MAR           | 0                         | 0                       | 0                                                  |
| APR/MAY/JUNE                   | 1             | 0         | 0             | APR/MAY/JUNE          | 40                        | 0                       | 0                                                  |