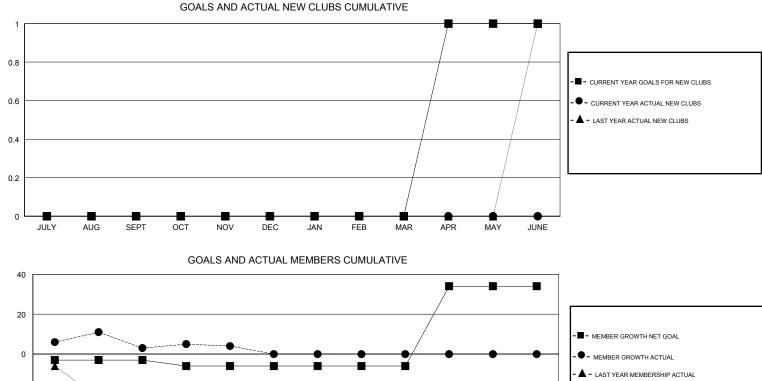

## GMT CA

| Clubs<br>RESULTS FOR 2018-2019 |               |           |               | Members               |                           |                         |                                                    |
|--------------------------------|---------------|-----------|---------------|-----------------------|---------------------------|-------------------------|----------------------------------------------------|
|                                |               |           |               | RESULTS FOR 2018-2019 |                           |                         |                                                    |
| QUARTER                        | NEW CLUB GOAL | NEW CLUBS | DROPPED CLUBS | QUARTER               | MEMBER GROWTH NET<br>GOAL | MEMBER GROWTH<br>ACTUAL | DROPPED<br>MEMBERS ACTUAL<br>(including transfers) |
| JULY/AUG/SEPT                  | 0             | 0         | 0             | JULY/AUG/SEPT         | -3                        | 34                      | 25                                                 |
| OCT/NOV/DEC                    | 0             | 0         | 0             | OCT/NOV/DEC           | -3                        | 19                      | 15                                                 |
| JAN/FEB/MAR                    | 0             | 0         | 0             | JAN/FEB/MAR           | 0                         | 0                       | 0                                                  |
| APR/MAY/JUNE                   | 1             | 0         | 0             | APR/MAY/JUNE          | 40                        | 0                       | 0                                                  |